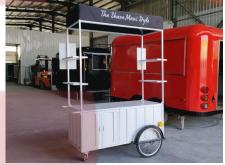

## Food Push Cart

#### Specification

| Model:              | Food Push Cart           |
|---------------------|--------------------------|
| Dimensions:         | 150*84*220cm             |
| Package Dimensions: | 150*89*100cm             |
| Shelf Dimensions:   | 20*66cm                  |
| Color:              | White                    |
| Weight:             | 120KG                    |
| Material:           | Steel                    |
| Warranty:           | 1 year warranty for free |

### Details

- Front -

- Side -

- Front -

- Front -

- Rear -

- Cabinet -

- Cabinet -