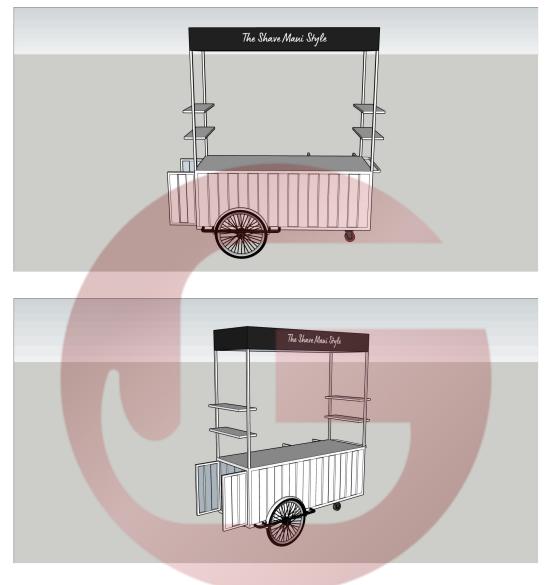

220cm             |
| Package Dimensions: | 150*89*100cm             |
| Shelf Dimensions:   | 20*66cm                  |
| Color:              | White                    |
| Weight:             | 120KG                    |
| Material:           | Steel                    |
| Warranty:           | 1 year warranty for free |

For more information on this cart model, such as size options, pricing, standard configurations, customization and upgrades, production time, delivery terms, etc., please email **sales@etofoodcarts.com**. Our sales agent will contact you within a day or even sooner to address any inquiries you may have.

# etodevice

### Details







- Front -

- Side -





- Front -





- Front -

- Rear -









- Cabinet -

- Cabinet -



- Caster -

- Umbrella -

### Design