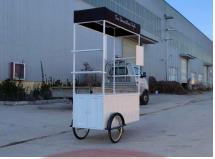

## Food Push Cart

#### Specification

| Model:              | Food Push Cart           |
|---------------------|--------------------------|
| Dimensions:         | 150*84*220cm             |
| Package Dimensions: | 150*89*100cm             |
| Shelf Dimensions:   | 20*66cm                  |
| Color:              | White                    |
| Weight:             | 120KG                    |
| Material:           | Steel                    |
| Warranty:           | 1 year warranty for free |