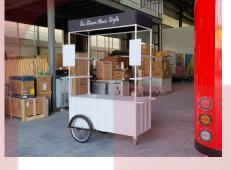

## Food Push Cart

#### Specification

| Model:              | Food Push Cart           |
|---------------------|--------------------------|
| Dimensions:         | 150*84*220cm             |
| Package Dimensions: | 150*89*100cm             |
| Shelf Dimensions:   | 20*66cm                  |
| Color:              | White                    |
| Weight:             | 120KG                    |
| Material:           | Steel                    |
| Warranty:           | 1 year warranty for free |

### Details

- Front -

- Side -

- Front -

- Front -

- Rear -

- Cabinet -

- Cabinet -