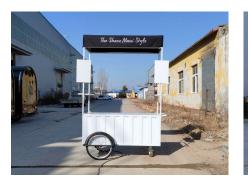

## Food Push Cart

#### Specification

| Model:              | Food Push Cart           |
|---------------------|--------------------------|
| Dimensions:         | 150*84*220cm             |
| Package Dimensions: | 150*89*100cm             |
| Shelf Dimensions:   | 20*66cm                  |
| Color:              | White                    |
| Weight:             | 120KG                    |
| Material:           | Steel                    |
| Warranty:           | 1 year warranty for free |