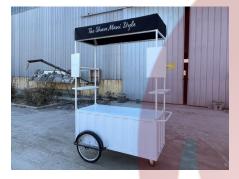

## Food Push Cart

#### Specification

| Model:              | Food Push Cart           |
|---------------------|--------------------------|
| Dimensions:         | 150*84*220cm             |
| Package Dimensions: | 150*89*100cm             |
| Shelf Dimensions:   | 20*66cm                  |
| Color:              | White                    |
| Weight:             | 120KG                    |
| Material:           | Steel                    |
| Warranty:           | 1 year warranty for free |

### Details

- Front -

- Side -

- Front -

- Front -

- Rear -

- Cabinet -

- Cabinet -