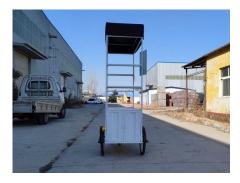

## Food Push Cart

#### Specification

| Model:              | Food Push Cart           |
|---------------------|--------------------------|
| Dimensions:         | 150*84*220cm             |
| Package Dimensions: | 150*89*100cm             |
| Shelf Dimensions:   | 20*66cm                  |
| Color:              | White                    |
| Weight:             | 120KG                    |
| Material:           | Steel                    |
| Warranty:           | 1 year warranty for free |