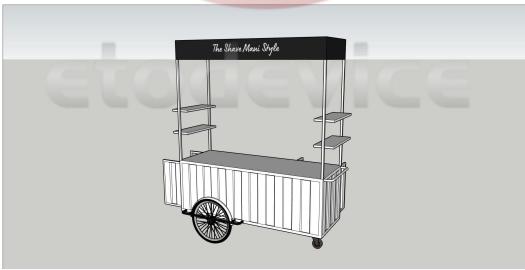

## Food Push Cart

#### Specification

| Model:              | Food Push Cart           |
|---------------------|--------------------------|
| Dimensions:         | 150*84*220cm             |
| Package Dimensions: | 150*89*100cm             |
| Shelf Dimensions:   | 20*66cm                  |
| Color:              | White                    |
| Weight:             | 120KG                    |
| Material:           | Steel                    |
| Warranty:           | 1 year warranty for free |

### Details

- Front -

- Side -

- Front -

- Front -

- Rear -

- Cabinet -

- Cabinet -